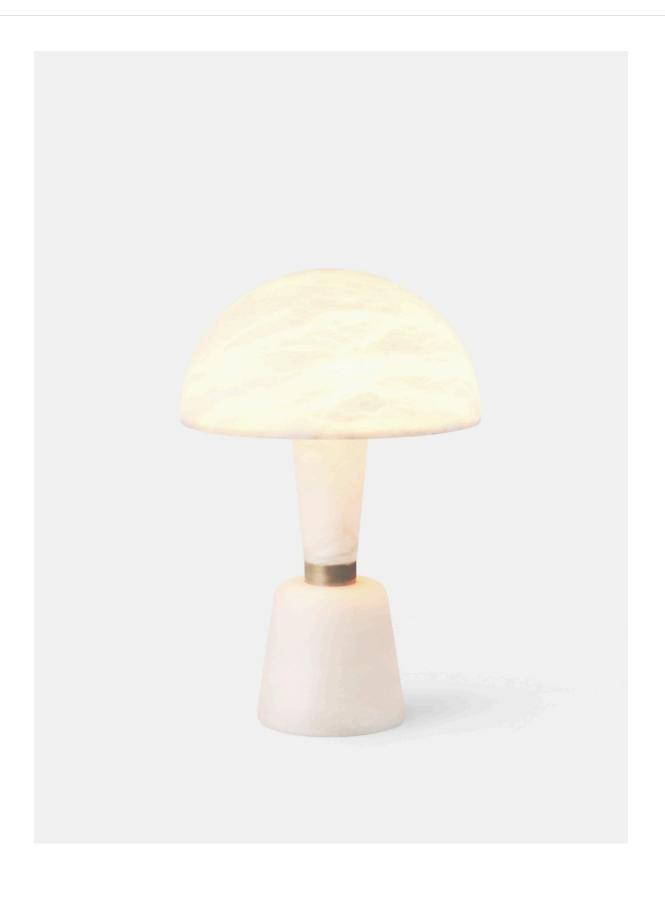

Alabaster Cep

**Product Code:** TL026MALB

The Alabaster Cep table light is crafted from the finest alabaster and uses the same sophisticated mid-century silhouette as our iconic Metal Cep table light. The translucency and uniqueness of this natural mineral makes it an eye-catching table light. Available in small, medium or large, also comes in a mini size from our Portable Collection.

### Large

Height: 23.7"/600mm Shade diameter: 15.75"/400mm Width: 7.9"/200mm

Shown here with an alabaster dome, stem and base, the light is completed by an Antique Brass detail.