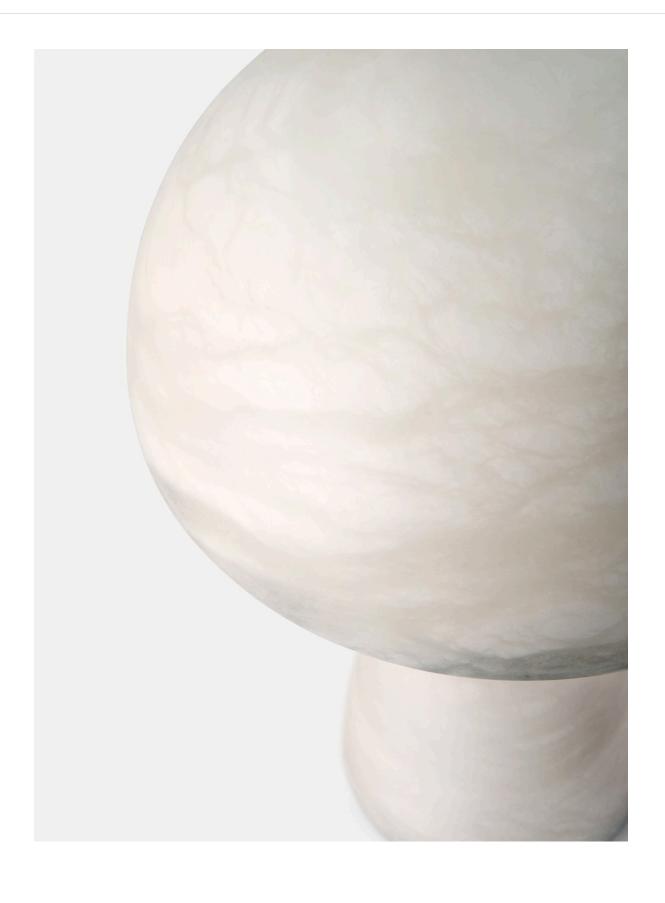

Alabaster Cep

**Product Code:** TL026MALB

The Alabaster Cep table light is crafted from the finest alabaster and uses the same sophisticated mid-century silhouette as our iconic Metal Cep table light. The translucency and uniqueness of this natural mineral makes it an eye-catching table light. Available in small, medium or large, also comes in a mini size from our Portable Collection.

### Large

Height: 23.7"/600mm Shade diameter: 15.75"/400mm Width: 7.9"/200mm

Shown here with an alabaster dome, stem and base, the light is completed by an Antique Brass detail.