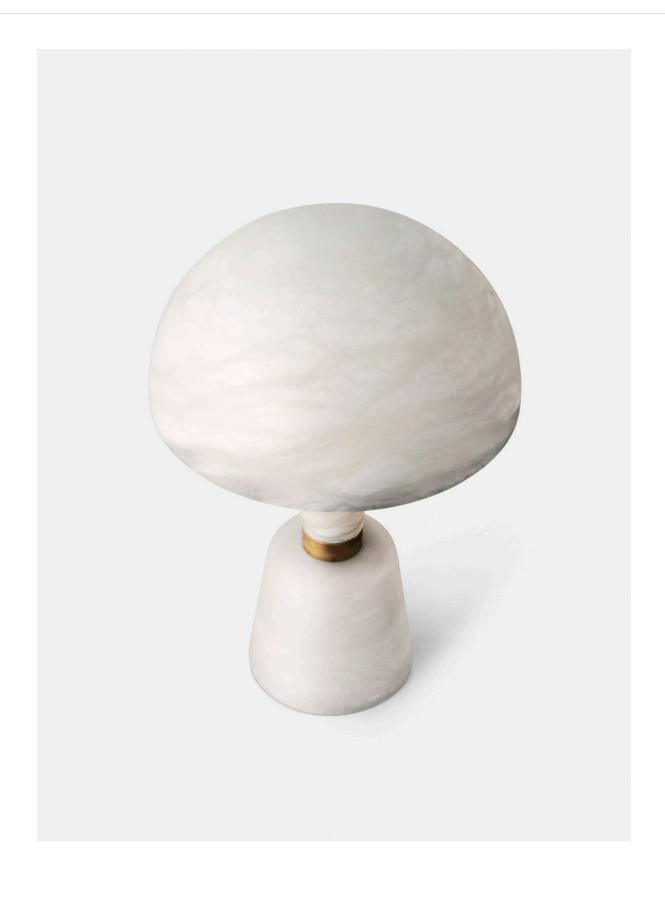

Alabaster Cep

**Product Code:** TL026MALB

The Alabaster Cep table light is crafted from the finest alabaster and uses the same sophisticated mid-century silhouette as our iconic Metal Cep table light. The translucency and uniqueness of this natural mineral makes it an eye-catching table light. Available in small, medium or large, also comes in a mini size from our Portable Collection.

### Large

Height: 23.7"/600mm Shade diameter: 15.75"/400mm Width: 7.9"/200mm

Shown here with an alabaster dome, stem and base, the light is completed by an Antique Brass detail.