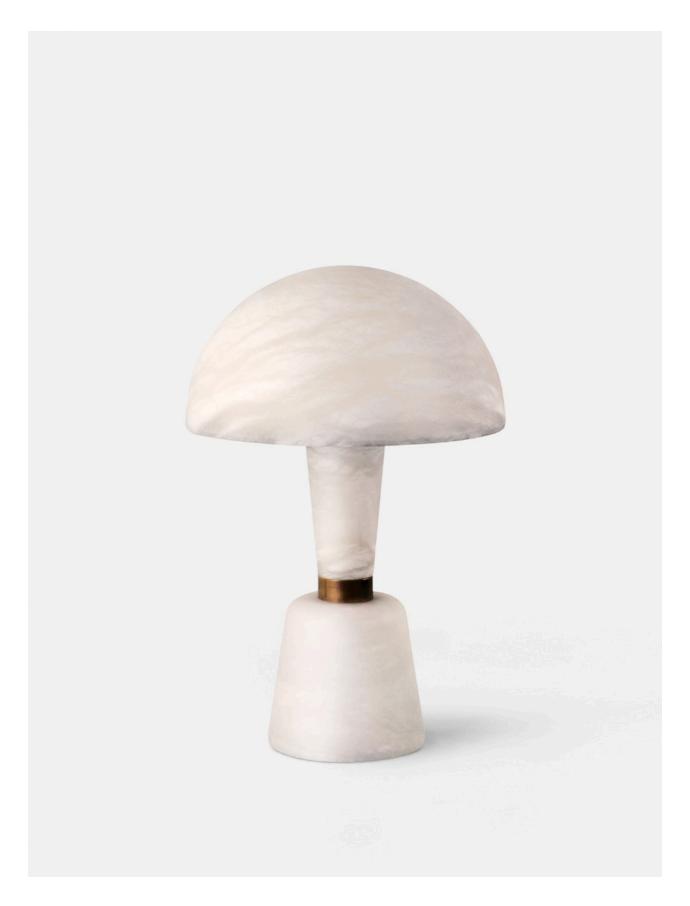

Alabaster Cep

**Product Code:** TL026MALB

The Alabaster Cep table light is crafted from the finest alabaster and uses the same sophisticated mid-century silhouette as our iconic Metal Cep table light. The translucency and uniqueness of this natural mineral makes it an eye-catching table light. Available in small, medium or large, also comes in a mini size from our Portable Collection.

### Large

Height: 23.7"/600mm Shade diameter: 15.75"/400mm Width: 7.9"/200mm

Shown here with an alabaster dome, stem and base, the light is completed by an Antique Brass detail.