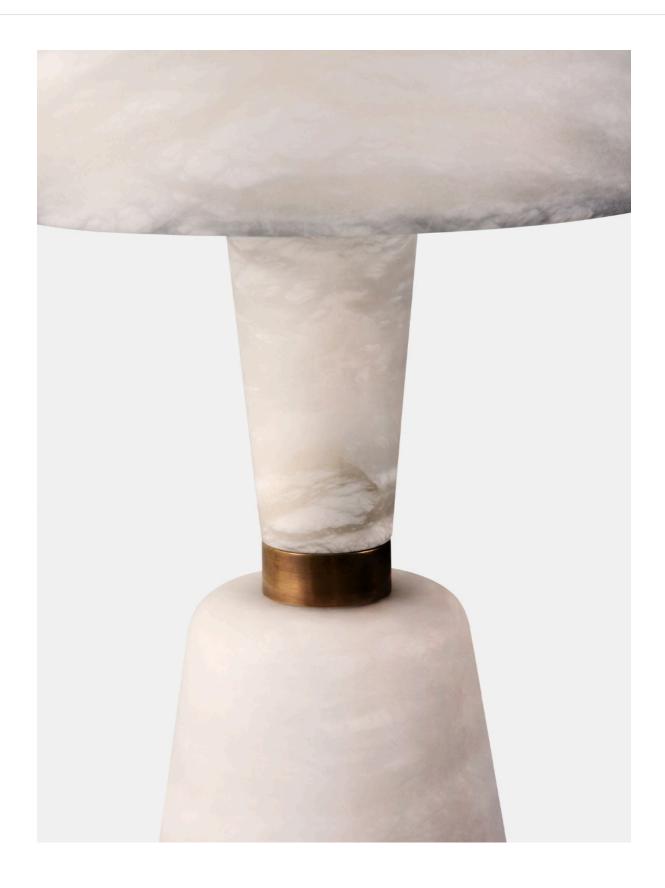

Alabaster Cep

**Product Code:** TL026MALB

The Alabaster Cep table light is crafted from the finest alabaster and uses the same sophisticated mid-century silhouette as our iconic Metal Cep table light. The translucency and uniqueness of this natural mineral makes it an eye-catching table light. Available in small, medium or large, also comes in a mini size from our Portable Collection.

### Large

Height: 23.7"/600mm Shade diameter: 15.75"/400mm Width: 7.9"/200mm

Shown here with an alabaster dome, stem and base, the light is completed by an Antique Brass detail.