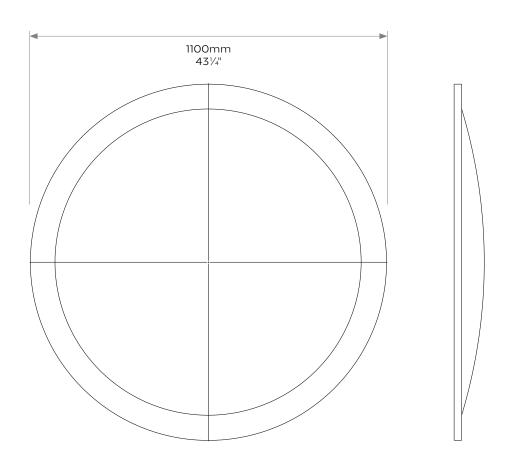

## DIMENSIONS

**Diameter:** 1100mm/43 1/4"

Weight 80kg/176lbs
Care instructions: Simply dust regularly with a clean soft cloth. Care should be taken not to use abrasives of any kind.

Product code M007

Due to the hand-crafted nature of some products, stated dimensions may have a tolerance of  $\pm \frac{1}{4}$  /6mm. If tighter tolerances are required for a specific installation, please state on your enquiry