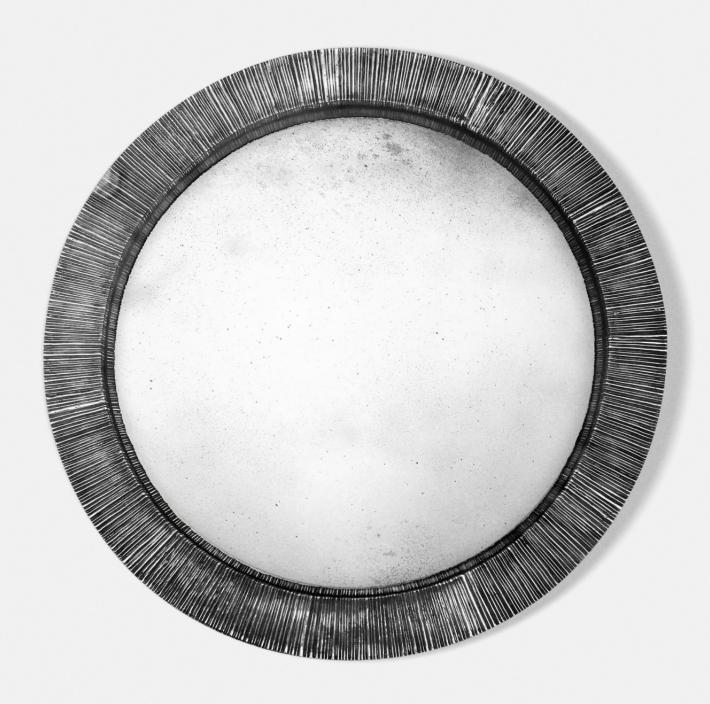

## **CONVEX STRATA MIRROR**

Our Convex Mirrors will bring style into a room and reflect the style of that room with an added vibrancy. The Convex Strata model is mounted in a cast brass frame featuring a stratified texture.

Shown here in our Antique Silver finish and antiqued glass convex mirror plate, the frame is also available in any of our standard finishes.

The Convex Strata Mirror can also be specified to any bespoke size.