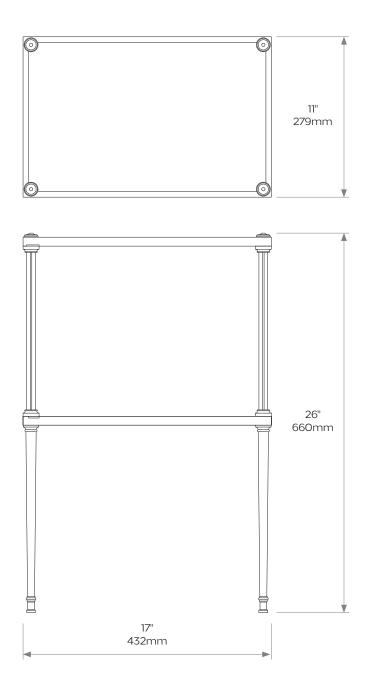

#### DIMENSIONS

Height: 26"/660mm Width: 17"/432mm Depth: 11"/279mm

#### Product code T018

Due to the hand-crafted nature of some products, stated dimensions may have a tolerance of ± ¼"/6mm. If tighter tolerances are required for a specific installation, please state on your enquiry