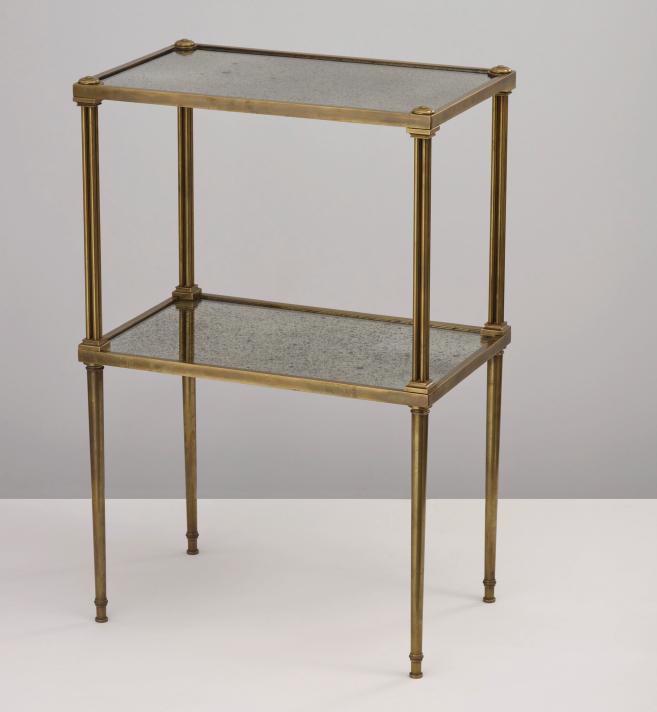

## CAROLYN TABLE

Our Carolyn Table shown here is just a starting point for your furnishing project. You can specify your own dimensions to match your room space or seating height perfectly. You can also choose the shelf material and metal finishes from our standard or custom ranges.

Handmade from cast and machined brass to your specification.

#### Weight 10kg/22lbs

**Care instructions:** Simply dust regularly with a clean soft cloth. Care should be taken not to use abrasives of any kind.

#### Product code T018

Due to the hand-crafted nature of some products, stated dimensions may have a tolerance of ± ¼"/6mm. If tighter tolerances are required for a specific installation, please state on your enquiry