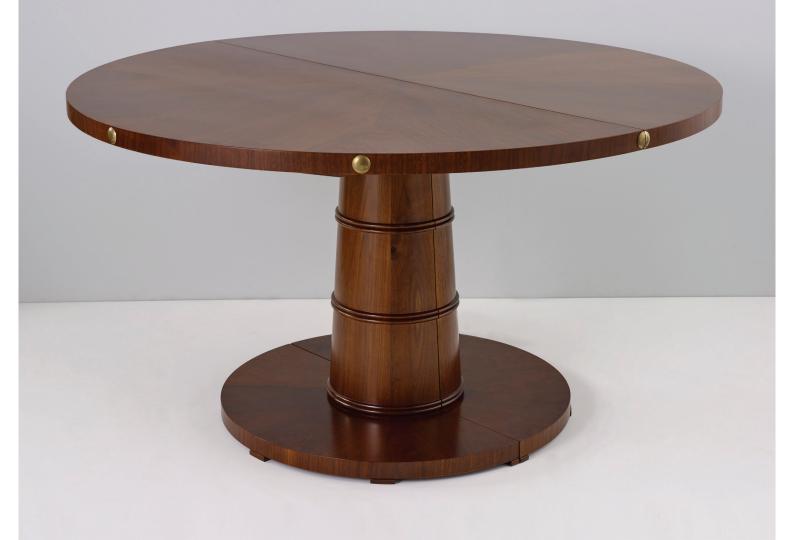

## **CANNON TABLE**

Our Cannon Table is a true statement piece, handcrafted from solid wood and featuring decorative turning to the tapered stand. Pictured here in polished American Walnut with Polished Brass studs to the circular table top rim.

The Cannon Table can be specified in any bespoke size to fit your interior, whether it be for a meeting space, study or dining room.

Also available in any of our wood finishes or painted with the studs in a choice of our standard metal finishes.