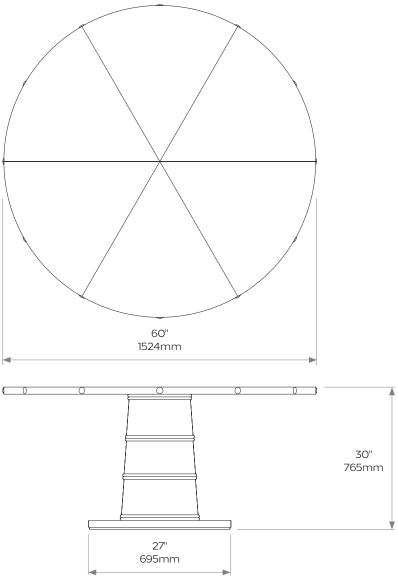

## **DIMENSIONS**

Height: 30"/765mm Top diameter: 60"/1524mm Width extended: 79 ¾"/2024mm Bottom diameter: 27"/695mm

Weight 35kg/77lbs

**Care instructions:** Simply dust regularly with a clean soft cloth. Care should be taken not to use abrasives of any kind.