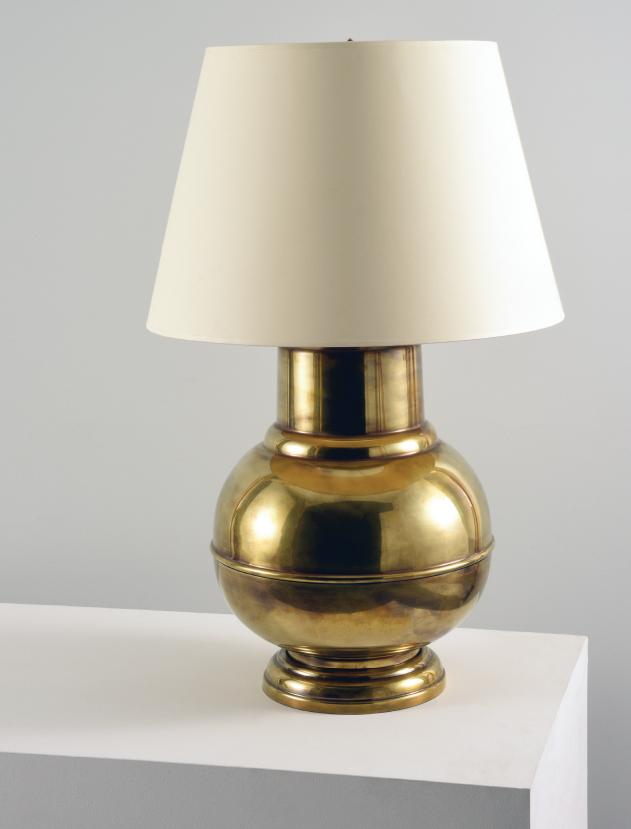

## CANNON

Our Cannon Table Light is taken from a traditional design, yet its form is refreshingly contemporary. Its character can be transformed with our wide choice of finishes.

The body is crafted from sheets of brass or copper which are spun on specially designed steel formers. The base is machined from a heavy brass casting.

Shown here in Antique Brass.