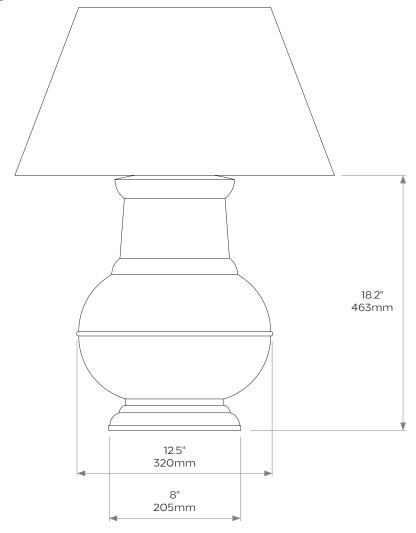

### **DIMENSIONS**

Height: 18.2"/463mm Max diameter: 12.5"/320mm Base diameter: 8"/205mm