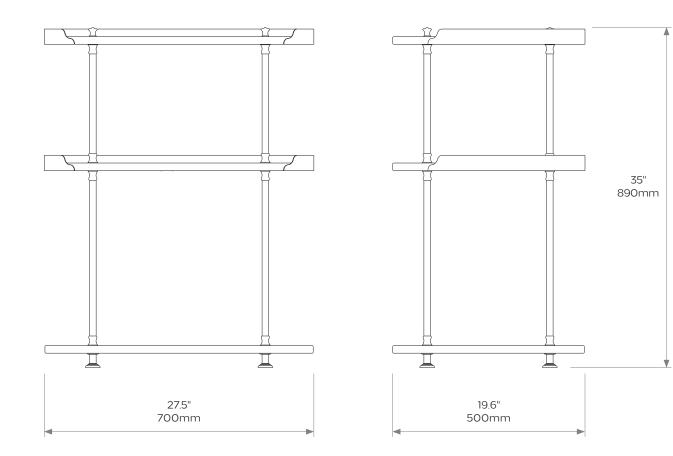

ration from the easily transportable furniture which was taken on military and grand tours of the past.

To help with specific placement and functionality, we can make the étagère to any size or arrangement of shelving. The timber shelves can be specified in any of our wood finishes.

The columns have machined capitals, collars, finials and feet and the shelves have a partial gallery detail. All these components are made from brass and can be coloured in any of our standard finishes.

The table is shown in Mahogany with Antique Brass fittings.

#### DIMENSIONS

Height: 35"/890mm Width: 27.5"/700mm Depth: 19.6"/500mm

#### Weight 9kg/19.8lbs

**Care instructions:** Simply dust regularly with a clean soft cloth. Care should be taken not to use abrasives of any kind.

#### Product code T015



Due to the hand-crafted nature of some products, stated dimensions may have a tolerance of ± ¼"/6mm. If tighter tolerances are required for a specific installation, please state on your enquiry

### COLLIER WEBB

www.collierwebb.com