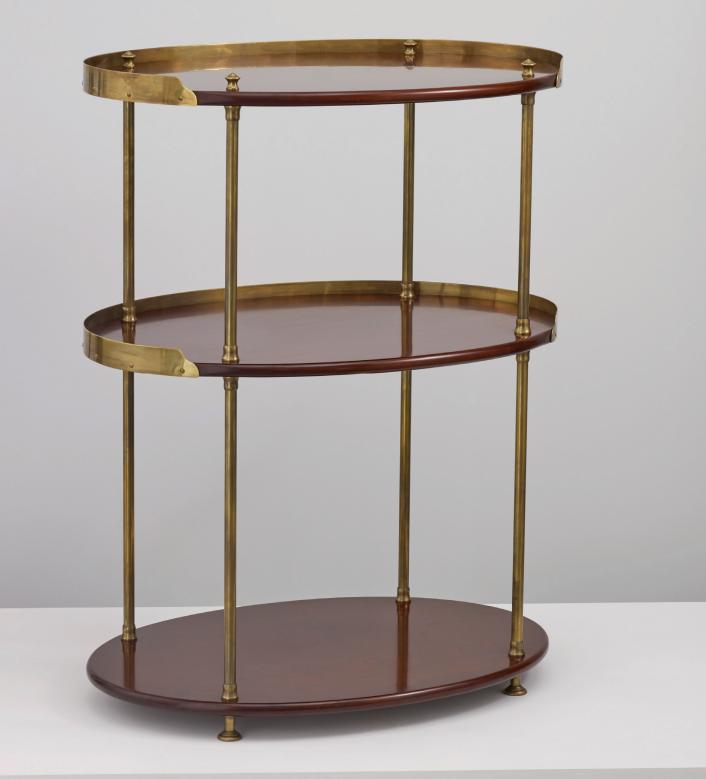

## CAMPAIGN ÉTAGÈRE

Our Campaign Étagère takes its inspiration from the easily transportable furniture which was taken on military and grand tours of the past.

To help with specific placement and functionality, we can make the étagère to any size or arrangement of shelving. The timber shelves can be specified in any of our wood finishes.

The columns have machined capitals, collars, finials and feet and the shelves have a partial gallery detail. All these components are made from brass and can be coloured in any of our standard finishes.

The table is shown in Mahogany with Antique Brass fittings.