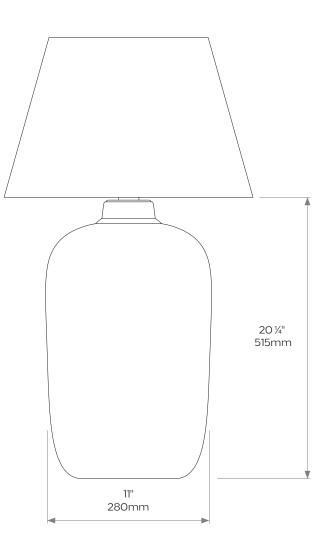

*BLOWN BALUSTER**

Our Blown Baluster Lamp is the largest size that can be blown by hand.

Hand-blowing makes each lamp unique and other colours can be specified, including opaline.

The metal top can also be specified in any of our standard finishes.

#### DIMENSIONS

Height: 20 ¼"/515mm Width: 11"/280mm

#### **BULB TYPE**

UK E27 2m flex - switch 300mm from base - black or white switch - black or white plug
EU E27 2m flex - switch 300mm from base - black or white switch - black or white euro plug
US E26 Turn key if no switch on bulb holder - inline switch - 2m flex - switch 300mm from base - black or white 2 pin plug

#### Weight 7kg/15.5lbs

**Care instructions:** Simply dust regularly with a clean soft cloth. Care should be taken not to use abrasives of any kind.

Product code TL024



Due to the hand-crafted nature of some products, stated dimensions may have a tolerance of ± ¼"/6mm. If tighter tolerances are required for a specific installation, please state on your enquiry

### COLLIER WEBB

www.collierwebb.com