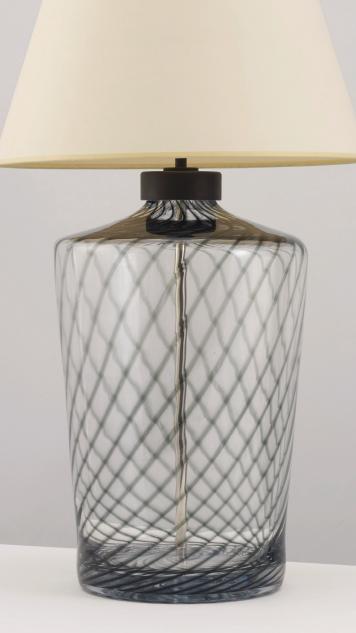

# **BLOWN BALUSTER**

Our Blown Baluster Lamp is the largest size that can be blown by hand.

Hand-blowing makes each lamp unique and other colours can be specified, including opaline.

The metal top can also be specified in any of our standard finishes.

#### Weight 7kg/15.5lbs

**Care instructions:** Simply dust regularly with a clean soft cloth. Care should be taken not to use abrasives of any kind.

Product code TL024

Due to the hand-crafted nature of some products, stated dimensions may have a tolerance of ± ¼"/6mm. If tighter tolerances are required for a specific installation, please state on your enquiry