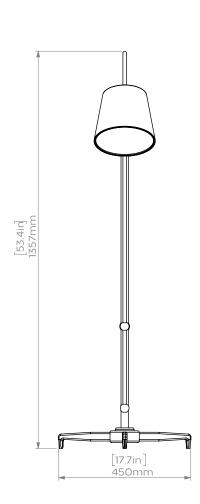

#### **DIMENSIONS**

Height: 1357mm/53.4"

Extended height: 1610mm/63.4" Base width: 450mm/17.7" Depth: 663mm/26.1"