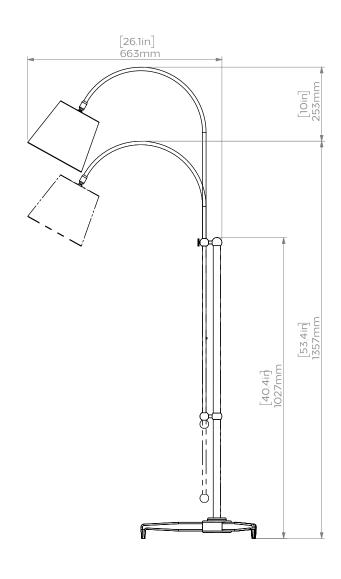

#### **DIMENSIONS**

Height: 1357mm/53.4"

Extended height: 1610mm/63.4" Base width: 450mm/17.7" Depth: 663mm/26.1"