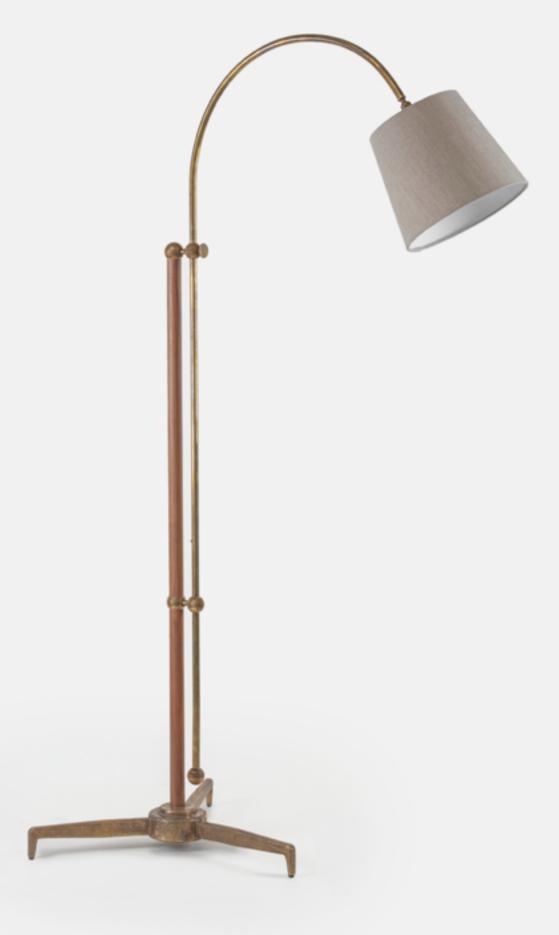

#### HOOE

#### **DIMENSIONS**

Height: 1357mm/53.4"

Extended height: 1610mm/63.4" Base width: 450mm/17.7" Depth: 663mm/26.1"

#### WEIGHT

6.5KG / 14LBS

#### **BULB TYPE**

**UK** E27 Bulb holder or OSH fittings depending on size **EU** E27 Bulb holder or OSH fittings depending on size **US** E26 Bulb holder or OSH fittings depending on size

#### **PRODUCT CODE**

FLO11

Due to the hand-crafted nature of some products, stated dimensions may have a tolerance of  $\pm$   $^{1}$ / $^{4}$ /fomm. If tighter tolerances are required for a specific installation, please state on your enquiry