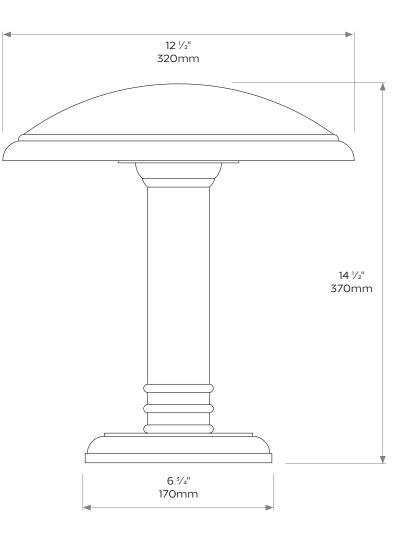

#### DIMENSIONS

Height: 14 ½"/370mm Width of shade: 12 ½"/320mm Width of base: 6 ¾"/170mm