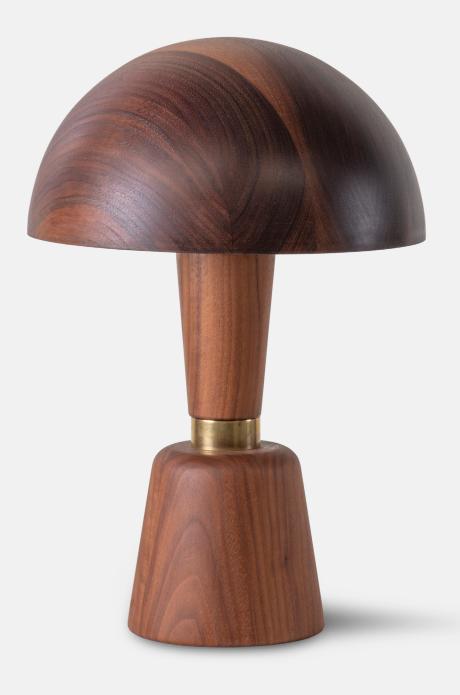

## WALNUT CEP

A special edition mid-century-influenced table light, bending rich walnut materiality with signature brass accents.

Serving as a captivating addition to our renowned Cep Collection, the Walnut Cep incorporates the traditional craft technique of wood-turning, with each piece being meticulously carved and shaped to perfection.

Blending the rich wood materiality with signature brass accents, the Walnut shade embraces the graceful form of a hollow hemisphere and encloses a brass lining that reflects and diffuses the light.

The Walnut Cep is available in a single classic size, using a carefully considered design to make a statement in any interior space.

Shown here in Walnut wood and Antique Brass detailing. Available in any of our standard metal finishes.