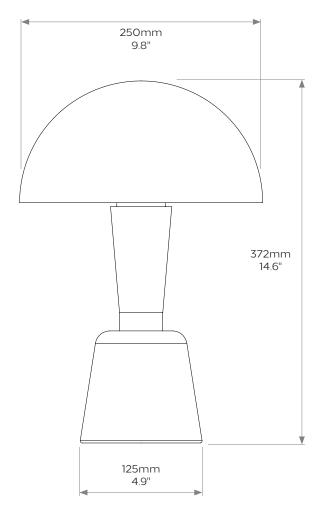

the Walnut shade embraces the graceful form of a hollow hemisphere and encloses a brass lining that reflects and diffuses the light.

The Walnut Cep is available in a single classic size, using a carefully considered design to make a statement in any interior space.

Shown here in Walnut wood and Antique Brass detailing. Available in any of our standard metal finishes.

#### **DIMENSIONS**

Height: 250mm/9.8" Width: 372mm/14.6"

#### **BULB TYPE**

**UK** E27 Bulb holder or OSH fittings depending on size **EU** E27 Bulb holder or OSH fittings depending on size **US** E26 Bulb holder or OSH fittings depending on size

#### Weight 3KG / 6.5lbs

**Care instructions:** Simply dust regularly with a clean soft cloth. Care should be taken not to use abrasives of any kind.

Product code TL026WAL



Due to the hand-crafted nature of some products, stated dimensions may have a tolerance of  $\pm \frac{1}{4}$  /6mm. If tighter tolerances are required for a specific installation, please state on your enquiry

### COLLIER WEBB

COLLIERWEBB.COM