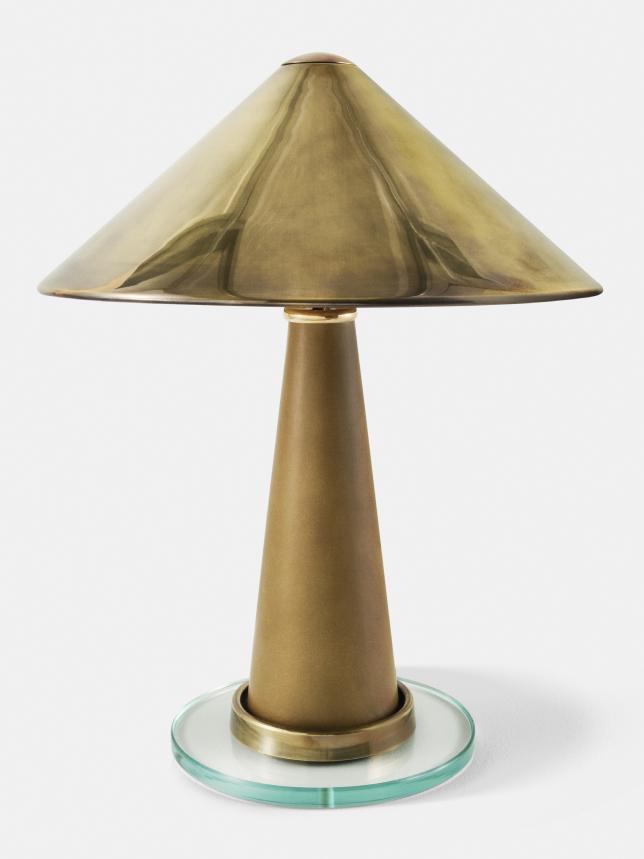

## SHIITAKE

The hand spun brass coolie shade is the hallmark feature of our Shiitake table lamp. In collaboration with the tapered leather wrapped column, the available finishes offer countless possibilities.

Shown here in Antique Brass and Dark Khaki leather, the light is available in a range of metal and leather finishes. Also available is a cordless version.