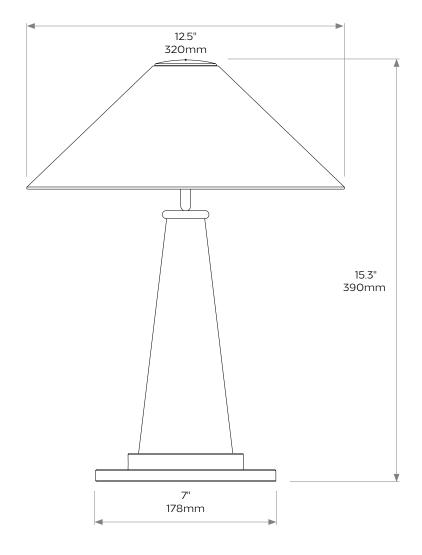

#### **DIMENSIONS**

**Height:** 15.3"/390mm **Width:** 7"/178mm

Width of shade: 12.5"/320mm