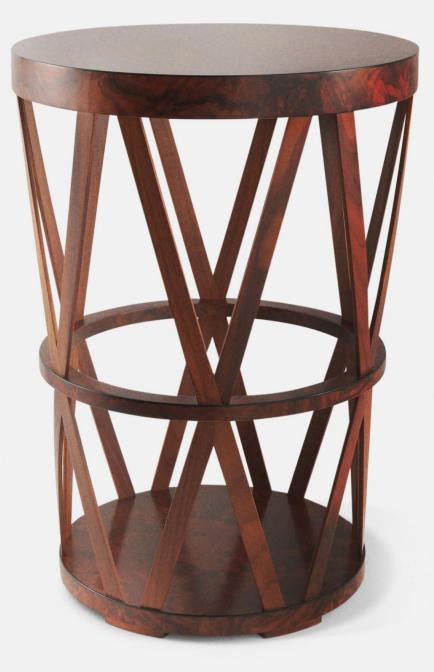

### DRUM TABLE

Our Drum Table is a contemporary twist on the more traditional accent table designs.

Shown here in Walnut with Ebony inlay to the rim but also available in any of our wood finishes.

Decorative trims around the top and base can also be specified in different materials and colours, such as Antique Brass.