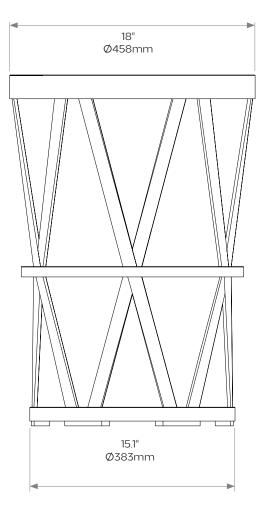

#### DIMENSIONS

**Top diameter:** 18"/458mm **Height:** 25.8"/655mm **Bottom diameter:** 15.1"/383mm