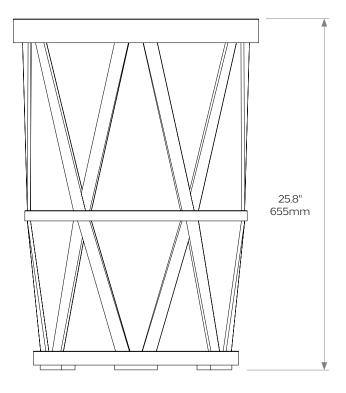

#### DIMENSIONS

**Top diameter:** 18"/458mm **Height:** 25.8"/655mm **Bottom diameter:** 15.1"/383mm