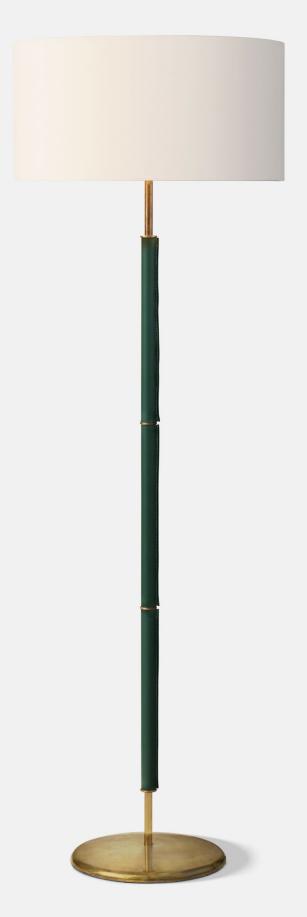

# SALON FLOOR LIGHT

COLLIER WEBB

COLLIERWEBB.COM

# SALON FLOOR LIGHT

### Weight 6.5kg/14.5lbs

**Care instructions:** Simply dust regularly with a clean soft cloth. Care should be taken not to use abrasives of any kind.

Product code FL010

Due to the hand-crafted nature of some products, stated dimensions may have a tolerance of  $\pm \frac{1}{4}$ /6mm. If tighter tolerances are required for a specific installation, please state on your enquiry