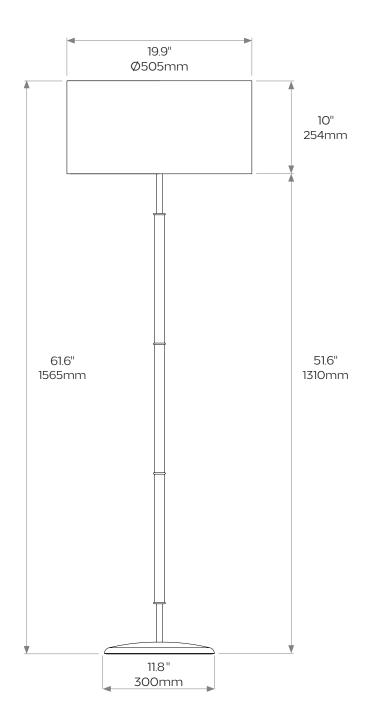

## **DIMENSIONS**

**Height**: 61.6"/1565mm **Width**: 19.9"/505mm **Depth**: 19.9/505mm