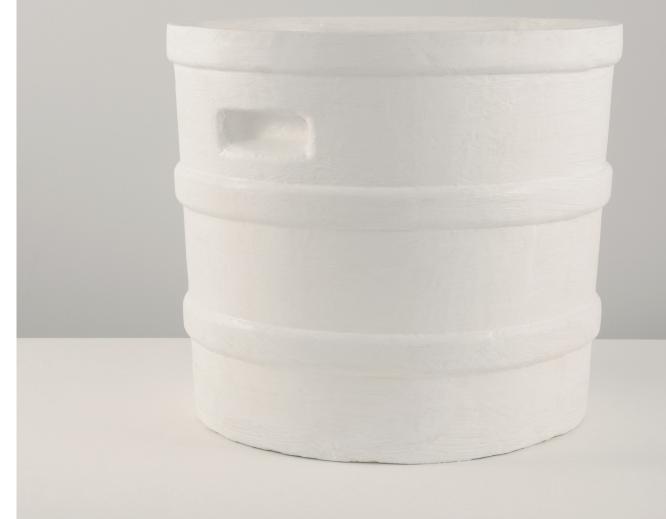

## WHITEREAD PLANTER

Our large Whiteread Planter will enhance the beauty of any plant display, inside or out.

Modelled from a 1940's original bought in a Belgian flea market.

For interior spaces, we hand craft it from specially toughened plaster and for exterior use, we use durable and weatherproof fibreglass. Both materials can be painted in your colour of choice.

## **DIMENSIONS**

Height: 18"/460mm Diameter: 20 1/4"/520mm

Weight 16.5kg/36lbs

**Care instructions:** Simply dust regularly with a clean soft cloth. Care should be taken not to use abrasives of any kind.