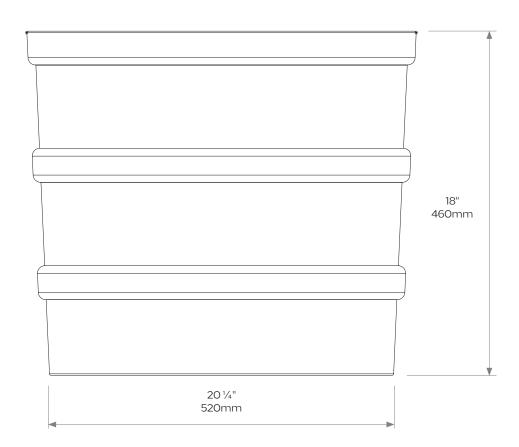

## **DIMENSIONS**

Height: 18"/460mm Diameter: 20 1/4"/520mm

Weight 16.5kg/36lbs

**Care instructions:** Simply dust regularly with a clean soft cloth. Care should be taken not to use abrasives of any kind.