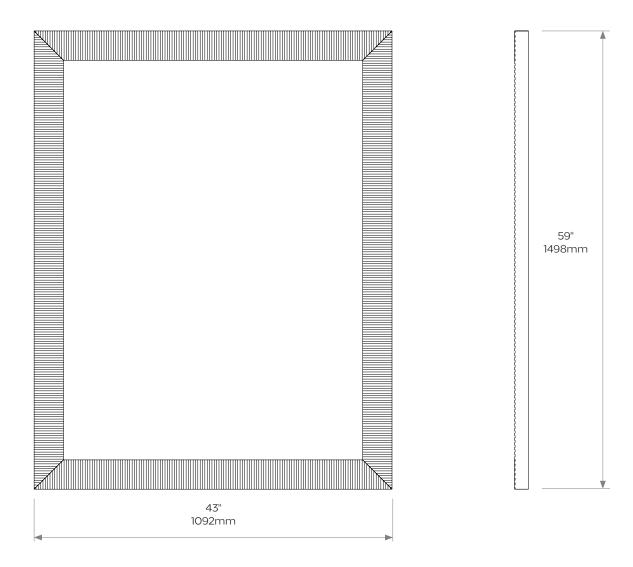

# STRATA MIRROR



# COLLIER WEBB

COLLIERWEBB.COM

### STRATA MIRROR

Our Strata Mirror is mounted in a cast brass frame featuring a hand sculpted stratified texture.

Shown here with an Antique Gilt frame with clear mirror plate.

The Strata Mirror can also be specified to any bespoke size.

#### DIMENSIONS

Height: 59"/1498mm Width: 43"/1092mm

#### Weight 95kg

**Care instructions:** Simply dust regularly with a clean soft cloth. Care should be taken not to use abrasives of any kind.

#### Product code M001



Due to the hand-crafted nature of some products, stated dimensions may have a tolerance of ± 1/4"/6mm. If tighter tolerances are required for a specific installation, please state on your enquiry

## COLLIER WEBB

COLLIERWEBB.COM