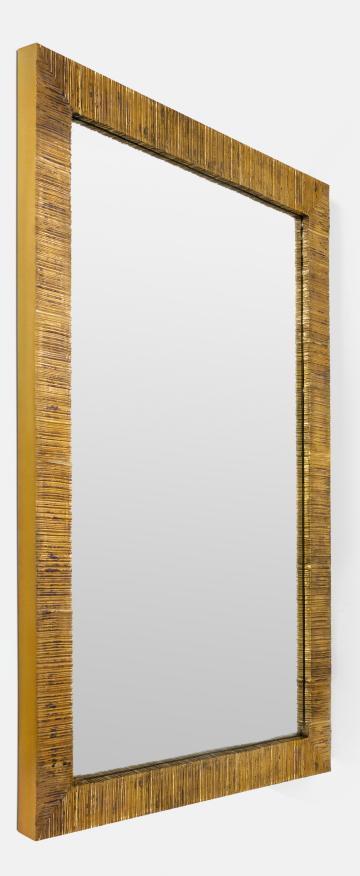

### STRATA MIRROR

Our Strata Mirror is mounted in a cast brass frame featuring a hand sculpted stratified texture.

Shown here with an Antique Gilt frame with clear mirror plate.

The Strata Mirror can also be specified to any bespoke size.