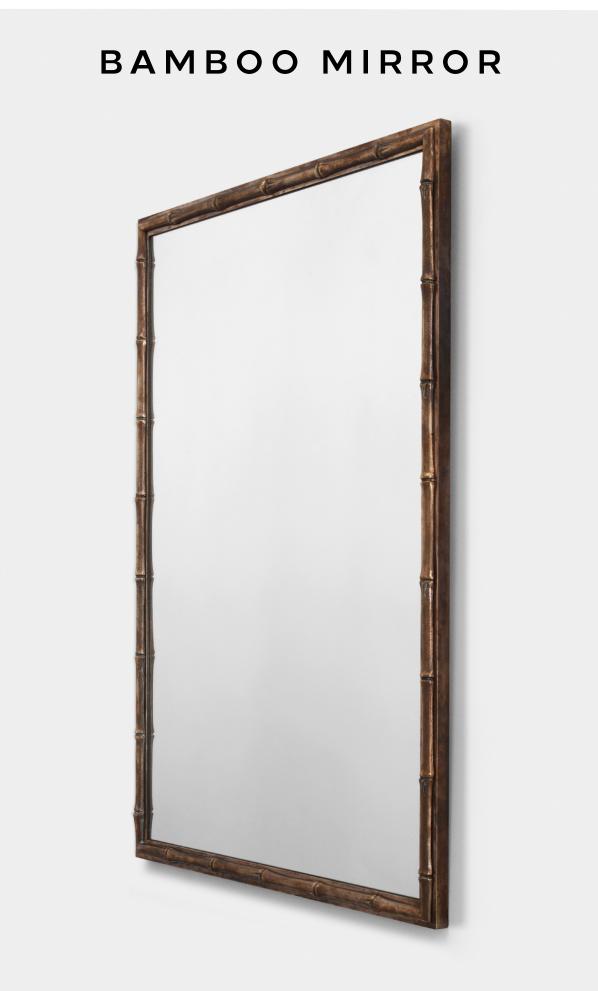

## BAMBOO MIRROR

The natural and realistic detail design of our stunning Bamboo Mirror reflects its name perfectly.

The slender frame is made from lost wax cast brass and is available in any of our standard finishes.

The mirror can be made to any bespoke size.