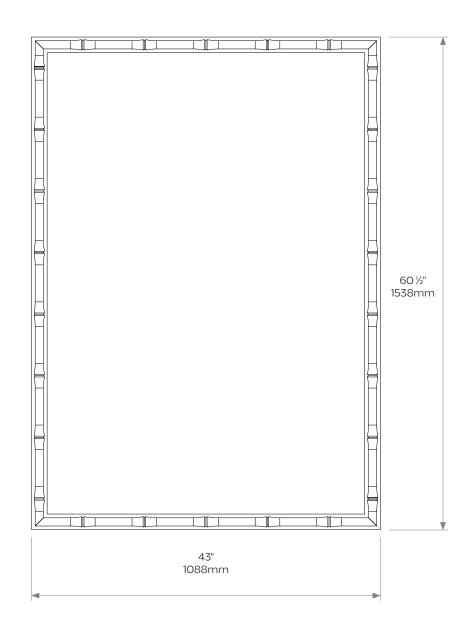

# COLLIER WEBB

COLLIERWEBB.COM

## BAMBOO MIRROR

The natural and realistic detail design of our stunning Bamboo Mirror reflects its name perfectly.

The slender frame is made from lost wax cast brass and is available in any of our standard finishes.

The mirror can be made to any bespoke size.

### DIMENSIONS

Height: 60 ½"/1538mm Width: 43"/1088mm

### Weight 34kg

**Care instructions:** Simply dust regularly with a clean soft cloth. Care should be taken not to use abrasives of any kind.

#### Product code M002



Due to the hand-crafted nature of some products, stated dimensions may have a tolerance of ± 1/4"/6mm. If tighter tolerances are required for a specific installation, please state on your enquiry

## COLLIER WEBB

COLLIERWEBB.COM