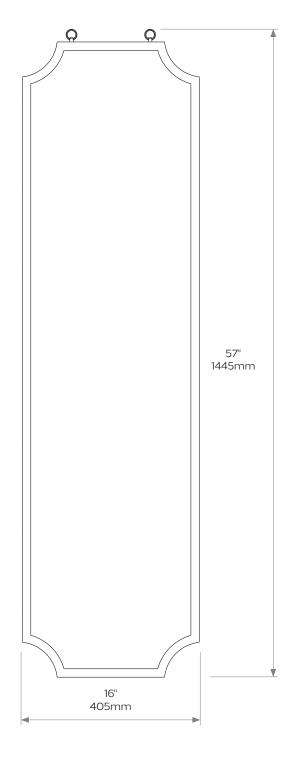

## **DIMENSIONS**

**Height**: 57"/1445mm **Width**: 16"/405mm

Weight 15kg

**Care instructions:** Simply dust regularly with a clean soft cloth. Care should be taken not to use abrasives of any kind.

Product code M004