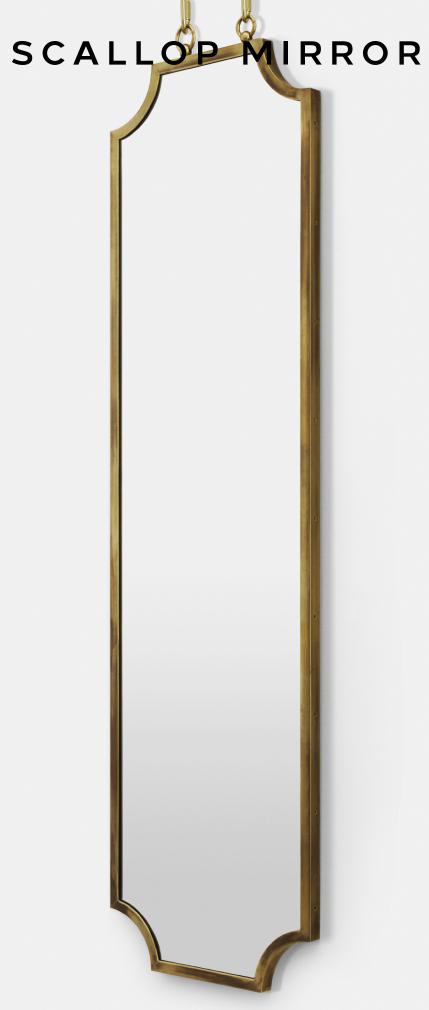

## **SCALLOP MIRROR**

The graceful lines of our Scallop Mirror belie its weight and presence.

It features a slim, hand made brass frame and we provide a range of accessories for mounting it directly on a wall or hanging from a rail.

Shown here in Antique Brass, the frame can be specified in any of our standard finishes.