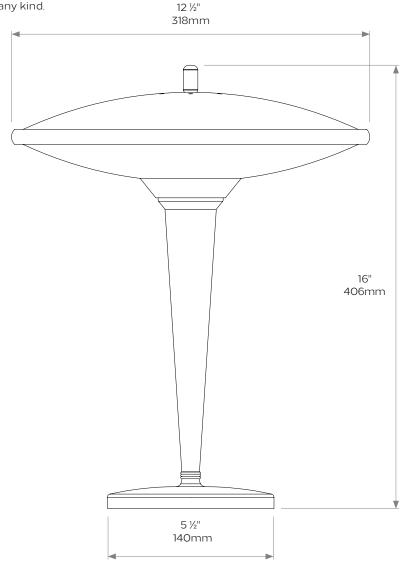

### **DIMENSIONS**

**Height**: 16"/406mm **Width**: 12 ½"/318mm

Base diameter: 5 ½"/140mm