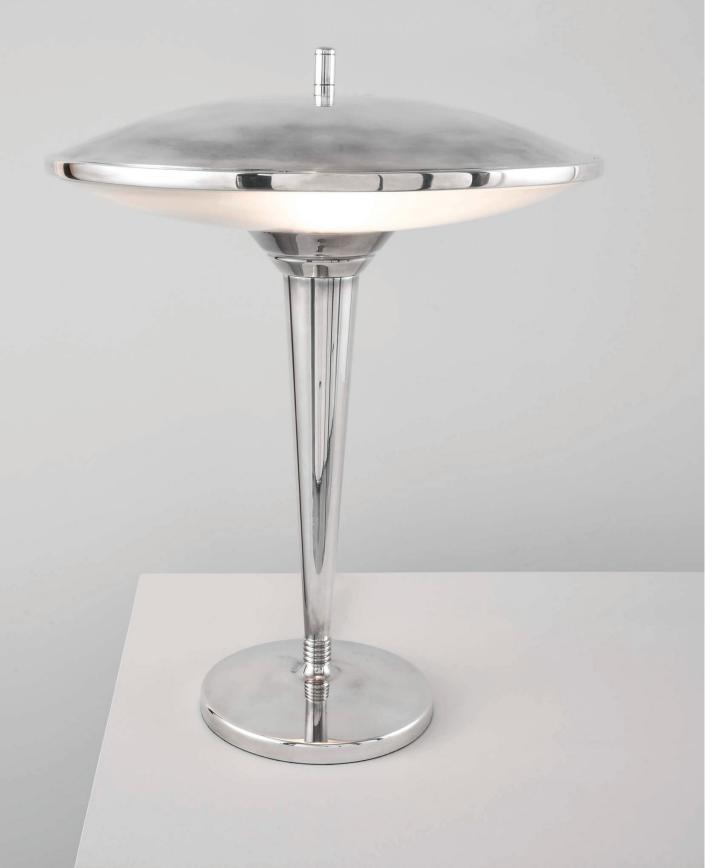

## ROSWELL

Our Roswell Light is evocative of Deco and Mid-Century Space Age design and is handcrafted from spun and cast brass. It can be free standing or bar mounted for added security.

The Roswell Light features a frosted acrylic diffuser and the metal work can be specified in any of our standard finishes.