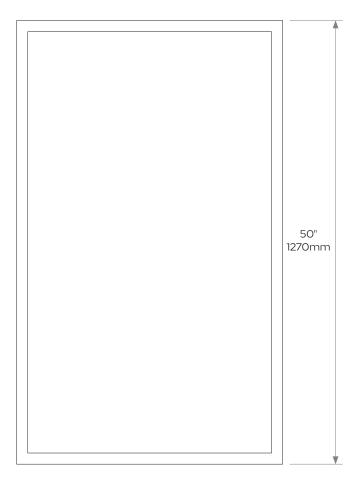

## RAMSAY COFFEE TABLE

Featuring slender brass uprights with decorative turnings and elegantly tapered feet, our classic Ramsay Coffee Table can be ordered in any bespoke size.

You can also choose wood, metal, glass or mirrored shelving to compliment your other interior choices perfectly. Glass can be specified clear or coloured and mirrors can be plain or antiqued.

The metalwork is shown here in Antique Bronze with clear glass and it is also available in any of our standard finishes.

## DIMENSIONS

Width: 50"/1270mm Height: 18"/457mm Depth: 30"/762mm

## Weight 40kg/88lbs

**Care instructions:** Simply dust regularly with a clean soft cloth. Care should be taken not to use abrasives of any kind.

Product code TO11CT





Due to the hand-crafted nature of some products, stated dimensions may have a tolerance of  $\pm 1/4''$ /6mm. If tighter tolerances are required for a specific installation, please state on your enquiry

## COLLIER WEBB

www.collierwebb.com