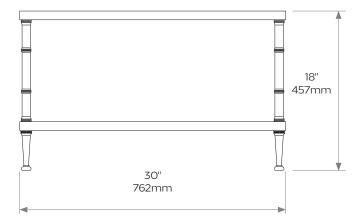

## RAMSAY COFFEE TABLE

Featuring slender brass uprights with decorative turnings and elegantly tapered feet, our classic Ramsay Coffee Table can be ordered in any bespoke size.

You can also choose wood, metal, glass or mirrored shelving to compliment your other interior choices perfectly. Glass can be specified clear or coloured and mirrors can be plain or antiqued.

The metalwork is shown here in Antique Bronze with clear glass and it is also available in any of our standard finishes.

## DIMENSIONS

Width: 50"/1270mm Height: 18"/457mm Depth: 30"/762mm

## Weight 40kg/88lbs

**Care instructions:** Simply dust regularly with a clean soft cloth. Care should be taken not to use abrasives of any kind.

Product code TO11CT





Due to the hand-crafted nature of some products, stated dimensions may have a tolerance of  $\pm 1/4''$ /6mm. If tighter tolerances are required for a specific installation, please state on your enquiry

## COLLIER WEBB

www.collierwebb.com