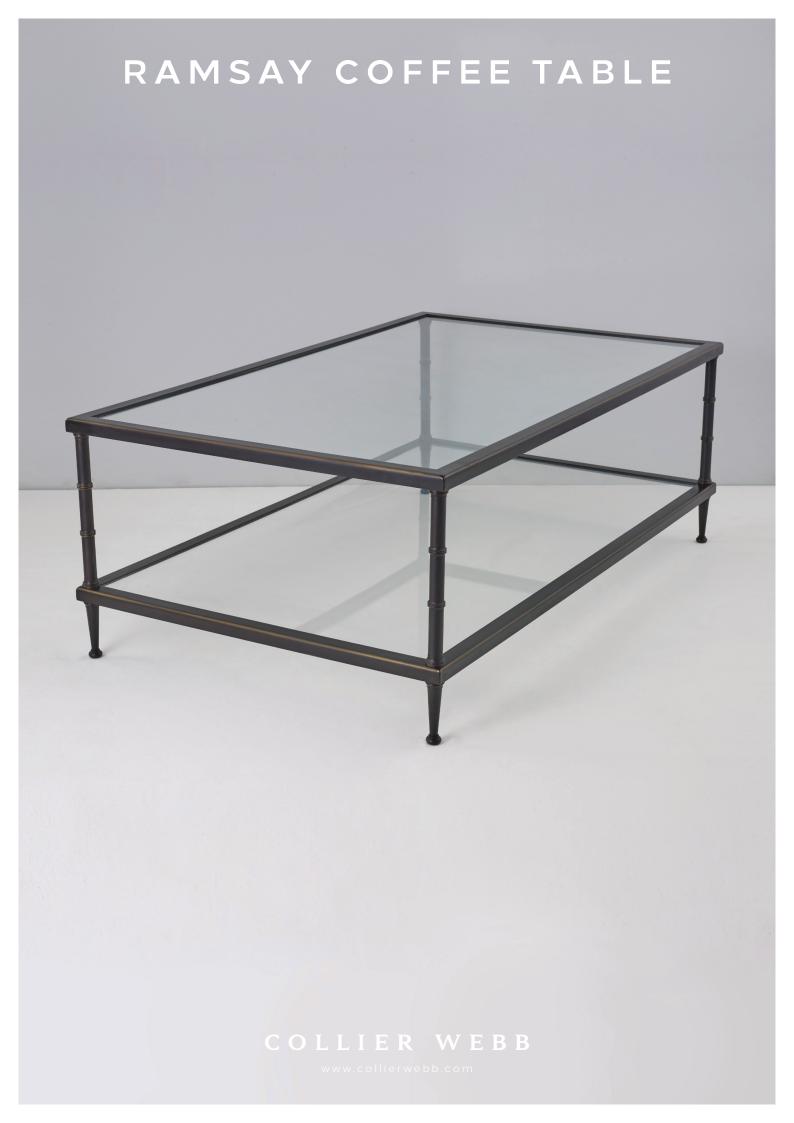

## RAMSAY COFFEE TABLE

Featuring slender brass uprights with decorative turnings and elegantly tapered feet, our classic Ramsay Coffee Table can be ordered in any bespoke size.

You can also choose wood, metal, glass or mirrored shelving to compliment your other interior choices perfectly. Glass can be specified clear or coloured and mirrors can be plain or antiqued.

The metalwork is shown here in Antique Bronze with clear glass and it is also available in any of our standard finishes.