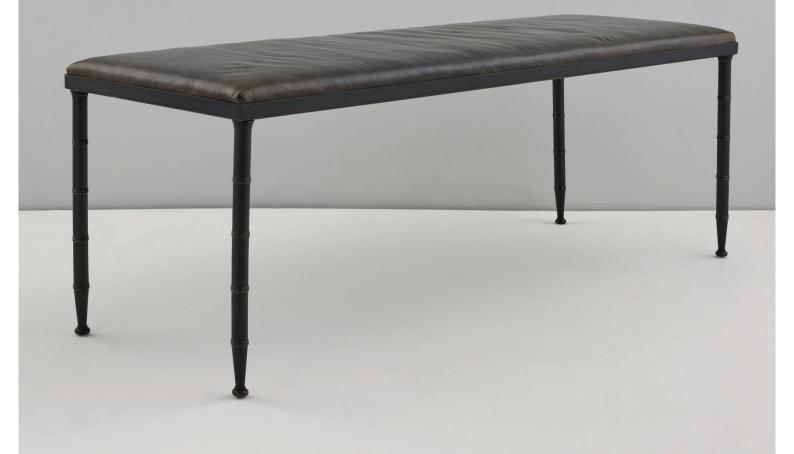

## **RAMSAY BENCH**

Featuring slender brass uprights with decorative turnings and elegantly tapered feet, our classic Ramsay Bench can be ordered in any bespoke size.

It's a perfect and useful compliment to our range of Ramsay tables, étagères and whatnots.

The metalwork is shown here in Dark Bronze with upholstery in Espresso leather and can be specified in any our range of standard metal finishes and six leather choices.