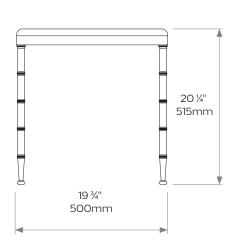

## **DIMENSIONS**

**Height**: 20 ¼"/515mm **Width**: 55 ½"/1400 mm **Depth**: 19 ¾"/500mm

Weight 12kg/26lbs

**Care instructions:** Simply dust regularly with a clean soft cloth. Care should be taken not to use abrasives of any kind.