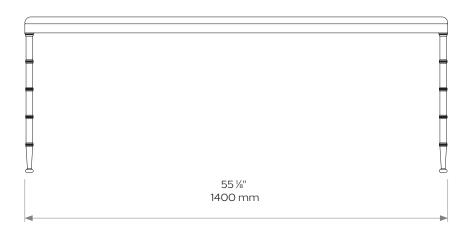

## **DIMENSIONS**

**Height**: 20 ¼"/515mm **Width**: 55 ½"/1400 mm **Depth**: 19 ¾"/500mm

Weight 12kg/26lbs

**Care instructions:** Simply dust regularly with a clean soft cloth. Care should be taken not to use abrasives of any kind.