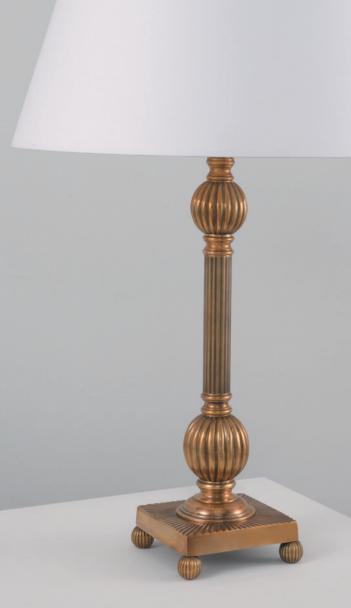

### OTTOMAN

Our Ottoman Table Light features a reeded column and base, embellished with pumpkin ball finials and feet. This impressive lamp stands at 490mm high making it ideal for large rooms or entrance halls, particularly those with high ceilings.

#### **DIMENSIONS**

**Height:** 19.25"/490mm **Width:** 5.5"/140mm