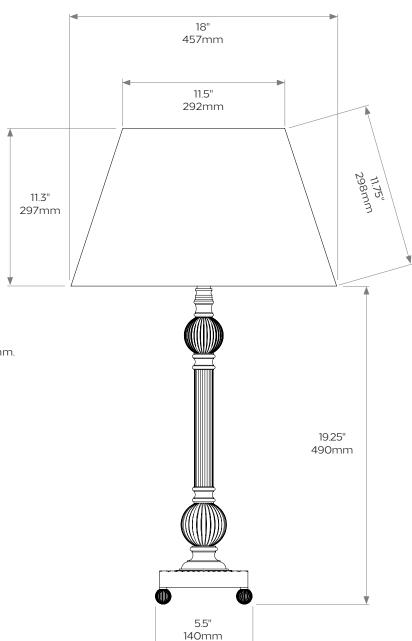

#### **DIMENSIONS**

**Height:** 19.25"/490mm **Width:** 5.5"/140mm

#### SHADE

EMPXL Empire XL
DIMENSIONS
Base: 18"/457mm
Top: 11.5"/292mm
Slope: 11.75"/298mm
Overall height: 11.3"/287mm