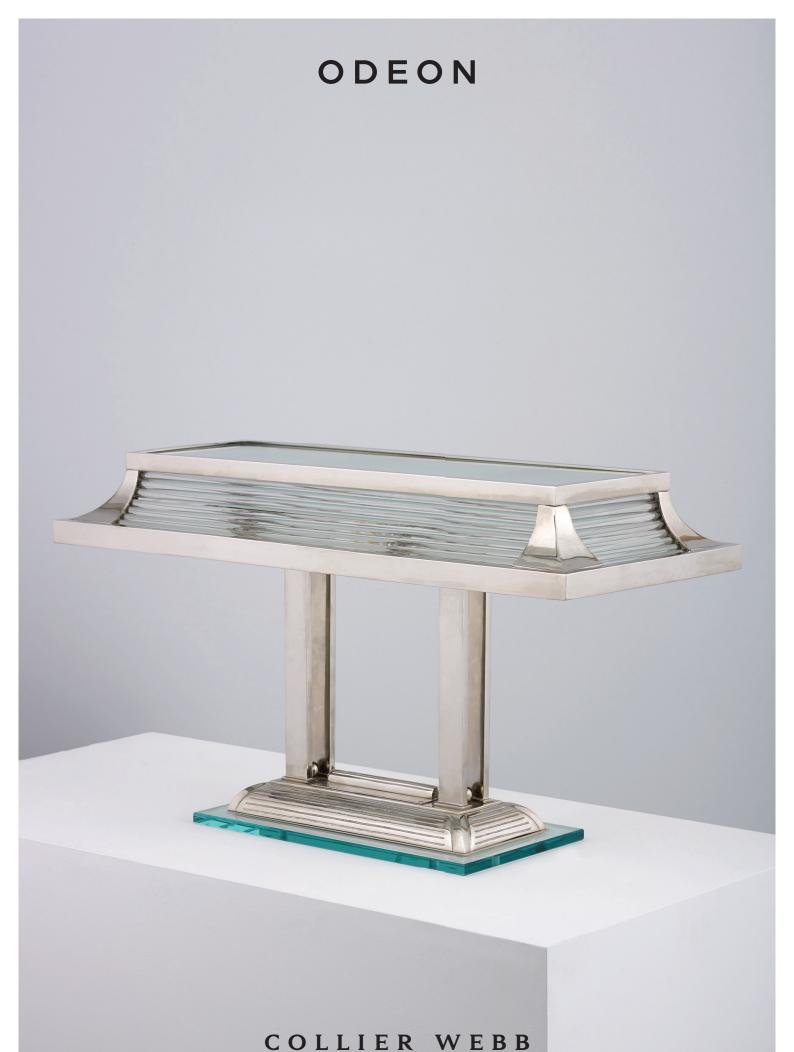

# ODEON

A benchmark of our Odeon Collection, the Odeon Table Light is a bold statement piece exuding luxury, glamour and opulence.

Precision machined brass components form the shade's complex profiles and frame the clear or frosted glass rods. Supported by strong rectangular columns on a cast fluted base, in a final flourish, it is mounted on a thick polished glass plinth.

Shown here in Bright Nickel but is available in any of our standard metal finishes.