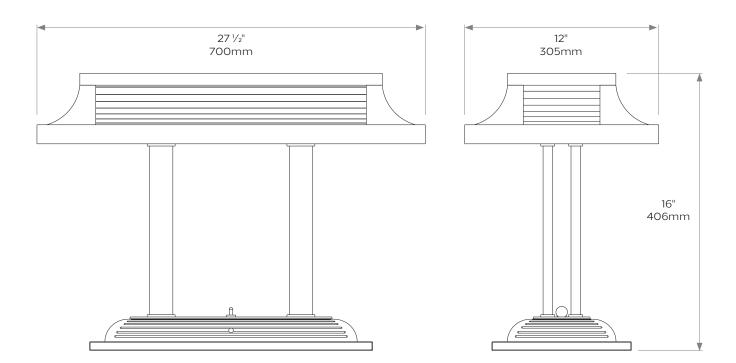

### DIMENSIONS

**Height:** 16"/406mm **Width:** 27 ½"/700mm **Depth:** 12"/305mm