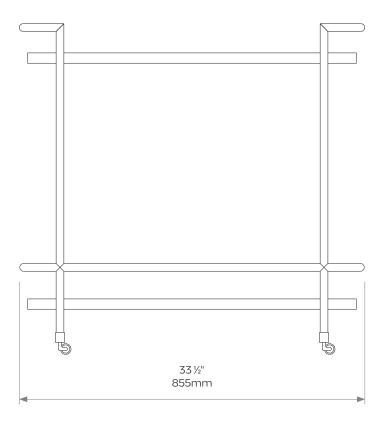

## **DIMENSIONS**

Height: 33"/840mm Length: 33 ½"/855mm Depth: 17 ¼"/438mm

Weight 22kg/48lbs

**Care instructions:** Simply dust regularly with a clean soft cloth. Care should be taken not to use abrasives of any kind.