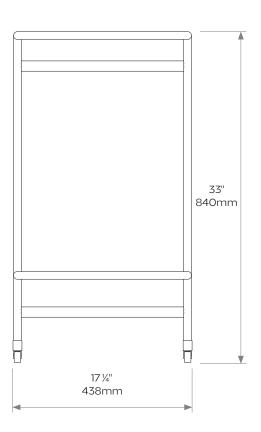

## **DIMENSIONS**

Height: 33"/840mm Length: 33 ½"/855mm Depth: 17 ¼"/438mm

Weight 22kg/48lbs

**Care instructions:** Simply dust regularly with a clean soft cloth. Care should be taken not to use abrasives of any kind.