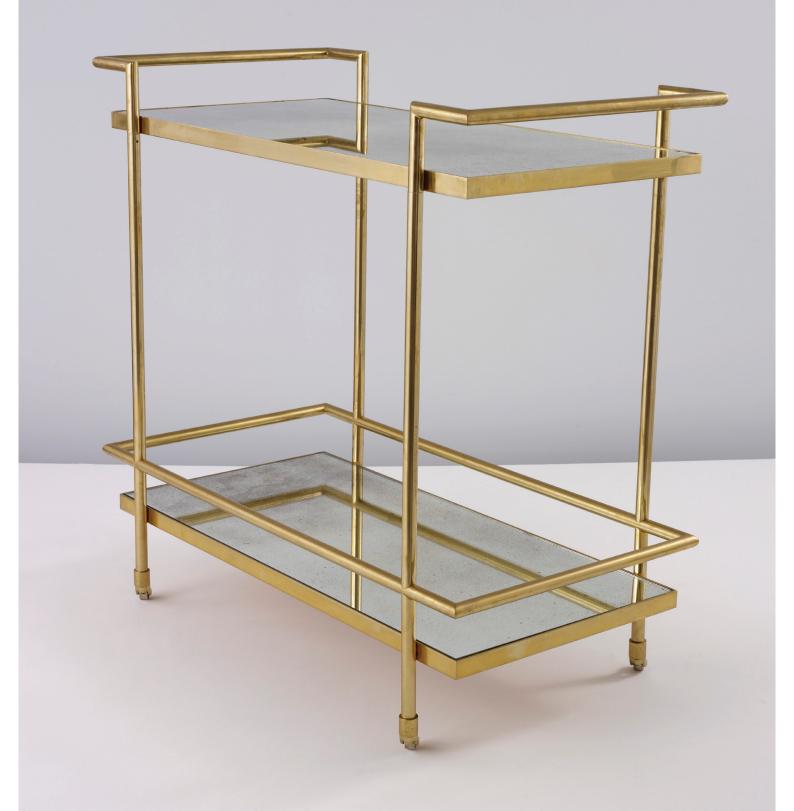

## NORMANDIE DRINKS TROLLEY

Our Normandie Drinks Trolley is the perfect combination of practicality and elegance.

Beautifully hand crafted in brass and available in bespoke sizes and shelving arrangements.

Shown here in Antique Brass with antiqued mirror shelving, you can also select from any of our extensive range of metal and mirror finishes.