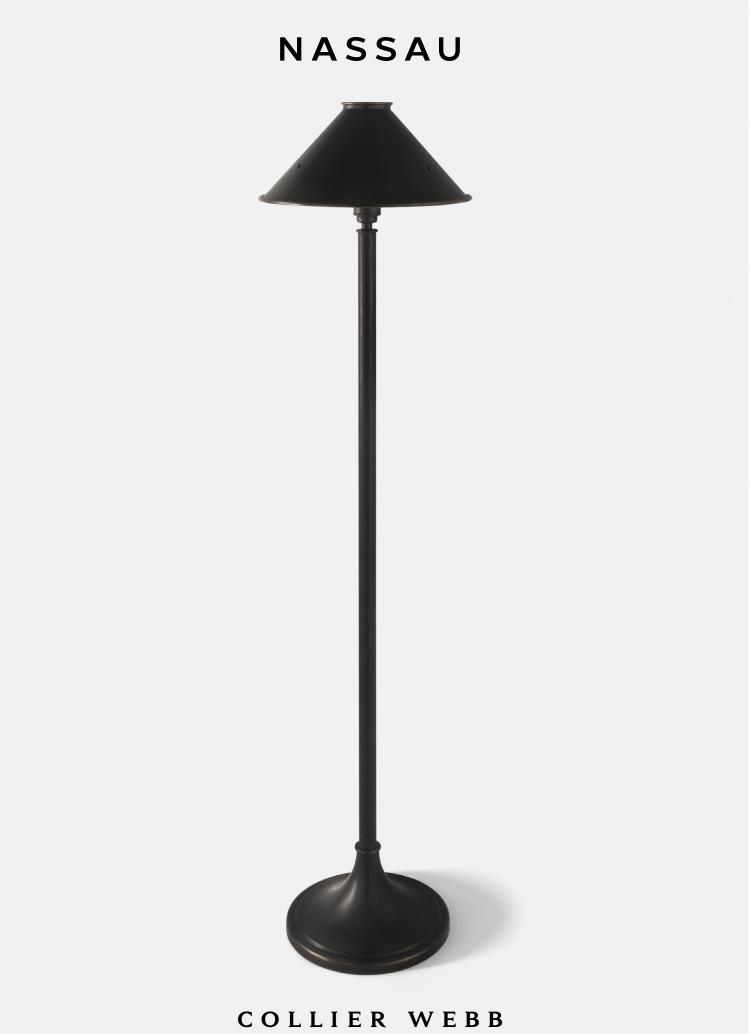

## NASSAU

Our Nassau Floor Light features a brass spun shade and base with a tubular supporting column. The base is weighted for extra stability.