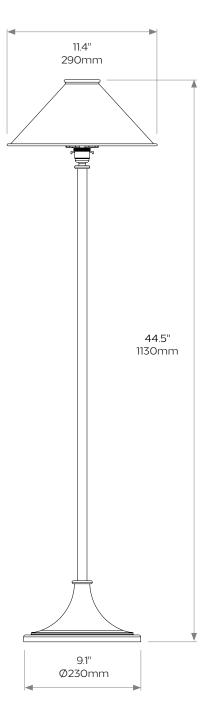

COLLIERWEBB.COM

## NASSAU

Our Nassau Floor Light features a brass spun shade and base with a tubular supporting column. The base is weighted for extra stability.

### DIMENSIONS

Height: 46"/1168mm Width: 9"/230mm Width of shade: 11½"/290mm

#### **BULB TYPE**

UK E27 5m flex - foot switch 500mm from base - black or white plug - black or white switch
EU E27 5m flex - foot switch 500mm from base - black or white euro plug - black or white switch
US E26 Turn key or plain - 3m flex - foot switch 500mm from base - black or white 2 pin plug

#### Weight 7.5kg

**Care instructions:** Simply dust regularly with a clean soft cloth. Care should be taken not to use abrasives of any kind.

Product code FL004



Due to the hand-crafted nature of some products, stated dimensions may have a tolerance of  $\pm \frac{1}{4}$ /6mm. If tighter tolerances are required for a specific installation, please state on your enquiry

# COLLIER WEBB

COLLIERWEBB.COM