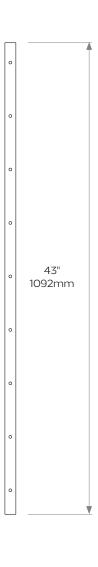

#### **DIMENSIONS**

**Height:** 43"/1092mm **Width:** 24"/610mm

Weight 20kg

**Care instructions:** Simply dust regularly with a clean soft cloth. Care should be taken not to use abrasives of any kind.

Product code M003/IH/OS