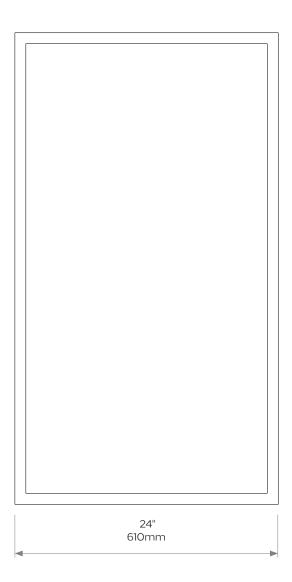

#### **DIMENSIONS**

**Height:** 43"/1092mm **Width:** 24"/610mm

Weight 20kg

**Care instructions:** Simply dust regularly with a clean soft cloth. Care should be taken not to use abrasives of any kind.

Product code M003/IH/OS