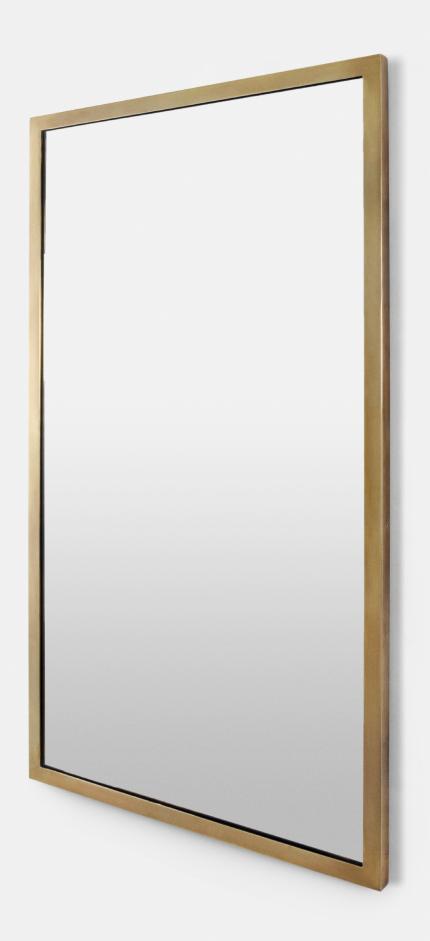

### MIRROR NO.4

Our Mirror No.4, functional, timeless and designed to enhance any space.

The clean lines of the rectangular brass frame are a blank canvas to be embellished with any of our standard finishes.

The mirror frame can be made to any bespoke size.