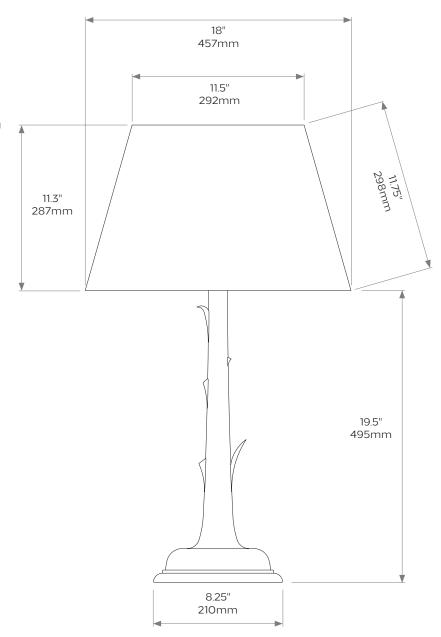

#### **DIMENSIONS**

**Height:** 19.5"/495mm **Width:** 18.25"/210mm

#### SHADE

EMPXL Empire XL
DIMENSIONS
Base: 18"/457mm
Top: 11.5"/292mm
Slope: 11.75"/298mm
Overall height: 11.3"/287mm