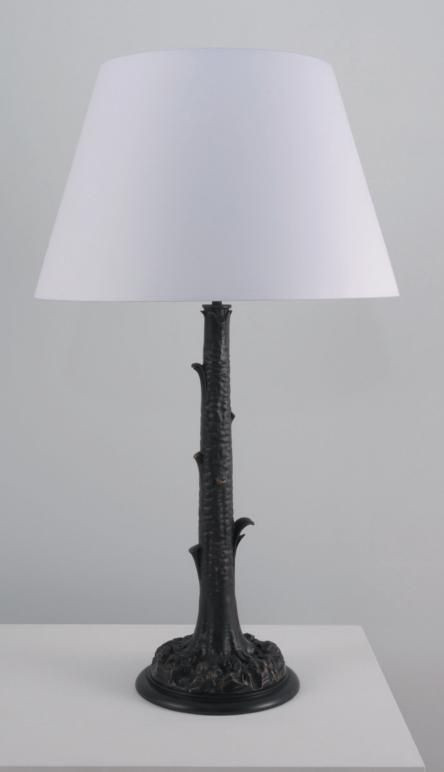

### MESSENGER PALM

Our Messenger Palm Light features an organic column displaying lifelike and detailed palm tree texture. Inspired by historical designs from many cultures, our pattern makers started the process by carving an intricate wooden pattern.

Moulds were then made and from these, we now cast accurately rendered brass copies using the traditional lost wax method.

These are hand finished in any of our range of colours. We also make a matching floor lamp.