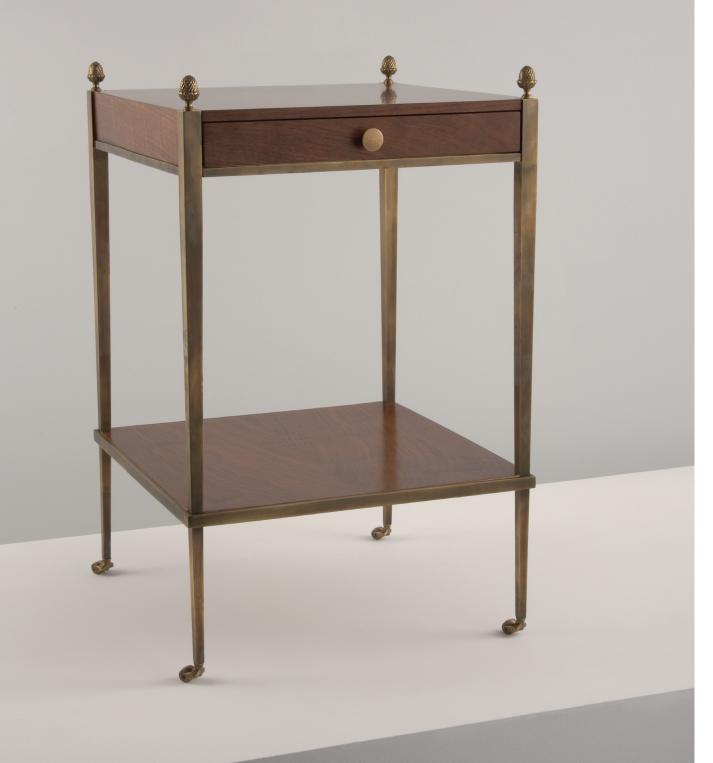

# MAYFAIR TABLE

Our Mayfair Table elegantly combines wood and metal in a timeless style to compliment traditional and contemporary spaces.

The wide choice of veneers, lacquers and metal finishes make this functional piece deceptively versatile.

Shown here in Walnut with Antique Brass fitting and also available in any of our wood finishes.