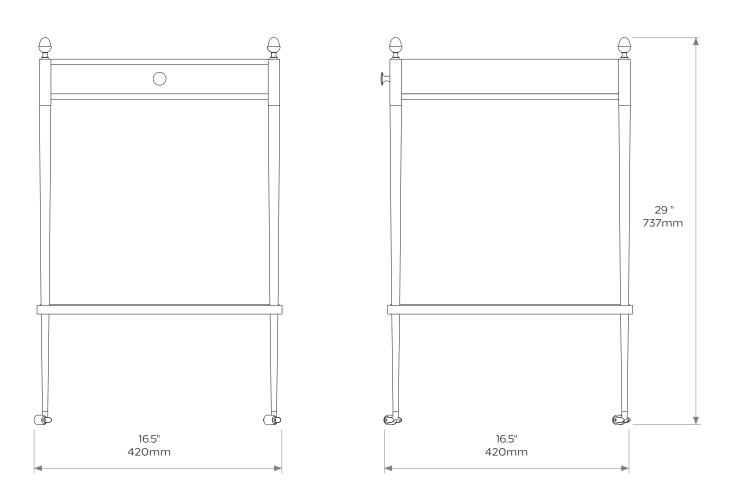

### DIMENSIONS

Height: 29"/737mm Width: 16.5"/420mm Depth: 16.5"/420mm

#### Product code T029

Due to the hand-crafted nature of some products, stated dimensions may have a tolerance of ± ¼"/6mm. If tighter tolerances are required for a specific installation, please state on your enquiry