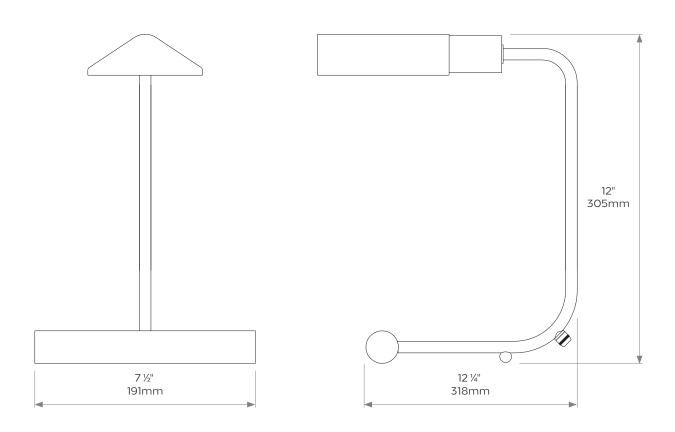

.

Neat design touches such as the counter-balanced base bar and the rotatable shade ensure that it is as practical as it is decorative.

Pictured here in Antique Brass this lamp is also available in any of our standard finishes.

### **DIMENSIONS**

Height: 12"/305mm Width: 12 ¼"/318mm Base: 7 ½"/191mm

#### **BULB TYPE**

 ${\bf UK}~{\rm E27}~{\rm 2m}~{\rm flex}$  - switch 300mm from base - black or white switch - black or white plug

**EU** E27 2m flex - switch 300mm from base - black or white switch - black or white euro plug

**US** Plain E26 switch on flex - 2m flex - switch 300mm from

base - black or white 2 pin plug

#### Weight 2kg/4.5lbs

Care instructions: Simply dust regularly with a clean soft cloth. Care should be taken not to use abrasives of any kind.

Product code TL049



Due to the hand-crafted nature of some products, stated dimensions may have a tolerance of  $\pm \frac{1}{4}$ /6mm. If tighter tolerances are required for a specific installation, please state on your enquiry

COLLIER WEBB

www.collierwebb.com