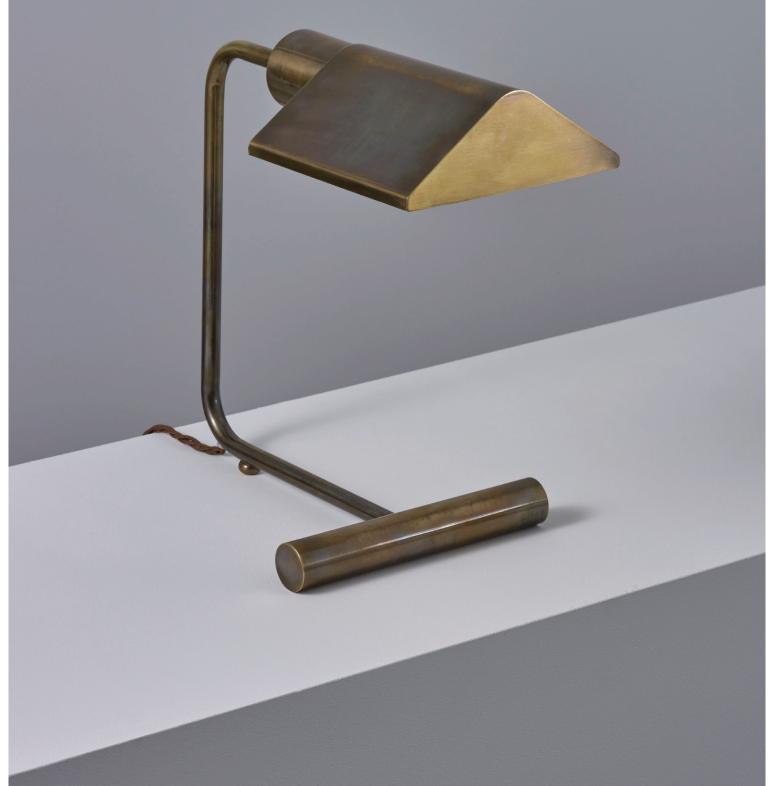

## **MALLET**

Our stunning Mallet Desk Light wears its Machine Age charm with a refined finish and unrivalled style.

Neat design touches such as the counter-balanced base bar and the rotatable shade ensure that it is as practical as it is decorative.

Pictured here in Antique Brass this lamp is also available in any of our standard finishes.