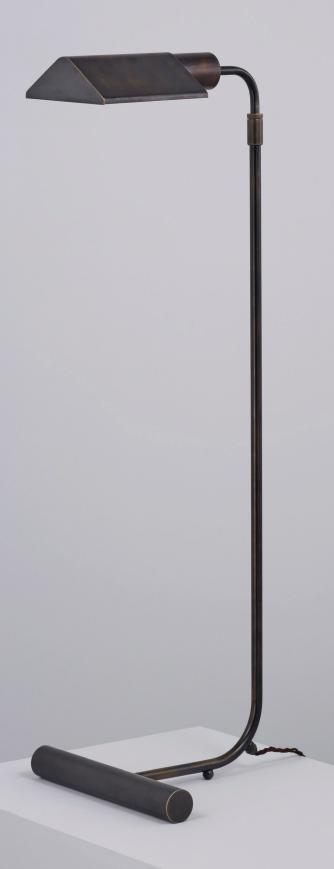

# **MALLET**

Our stunning Mallet Floor Light wears its Machine Age charm with a refined finish and unrivalled style. Neat design touches such as the counter-balanced base bar and the rotatable shade ensure that it is as practical as it is decorative. The perfect partner to our Mallet Desk Light.

Pictured here in Antique Bronze, this lamp is also available in any of our standard metal finishes.