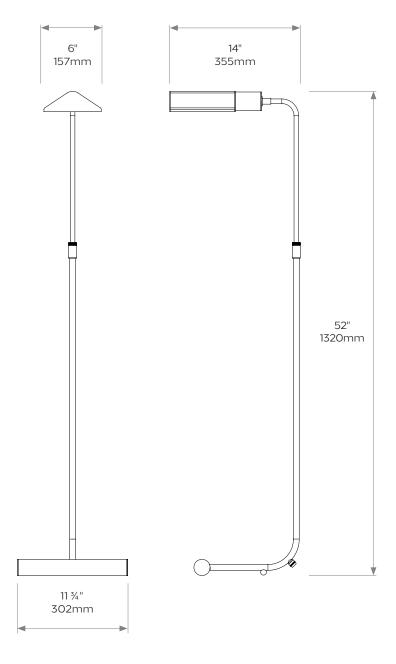

## **DIMENSIONS**

Height at Full extension: 52"/1320mm Height at full retraction: 39"/991mm

**Width**: 11 ¾"/302mm **Depth**: 14"/355mm