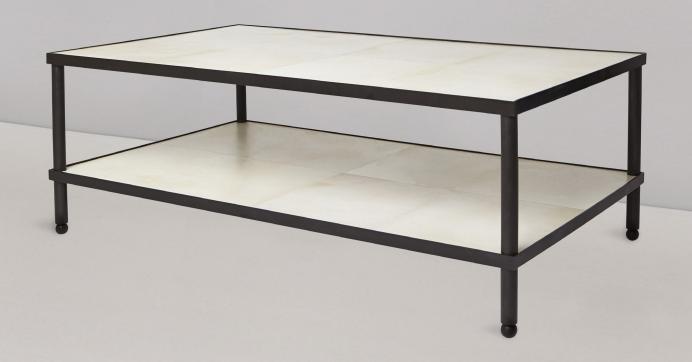

## LANSDOWNE COFFEE TABLE

Our Lansdowne Coffee Table offers timeless style. The frame is crafted from solid brass which can be coloured in your chosen finish.

The shelves are pictured here in vellum but can also be specified in metal, wood or glass as required. The base of the Lansdowne features smooth rounded feet complimenting the clean lines of the frame perfectly.

The rectangular shape and number of shelves can also be modified to create a piece of bespoke furniture completely tailored to your project.