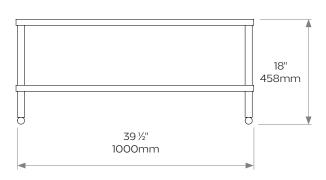

## **DIMENSIONS**

**Height:** 18"/458mm **Width:** 55 ½"/1400mm **Depth:** 39 ½"/1000mm

Weight 40kg/88lbs

**Care instructions:** Simply dust regularly with a clean soft cloth. Care should be taken not to use abrasives of any kind.