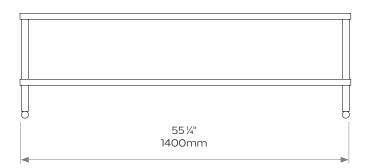

## **DIMENSIONS**

**Height:** 18"/458mm **Width:** 55 ½"/1400mm **Depth:** 39 ½"/1000mm

Weight 40kg/88lbs

**Care instructions:** Simply dust regularly with a clean soft cloth. Care should be taken not to use abrasives of any kind.