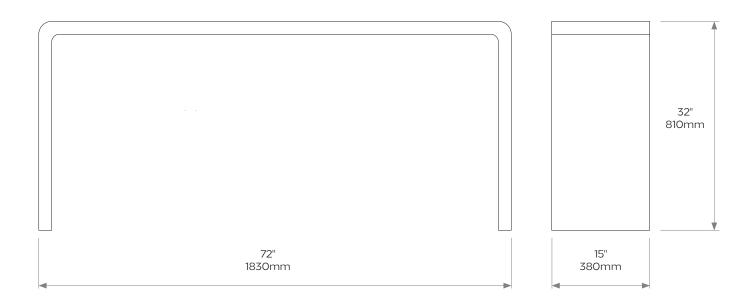

## **DIMENSIONS**

**Width**: 72"/1830mm **Height**: 32"/810mm **Depth**: 15"/380mm

Weight 20kg/44lbs

**Care instructions:** Simply dust regularly with a clean soft cloth. Care should be taken not to use abrasives of any kind.