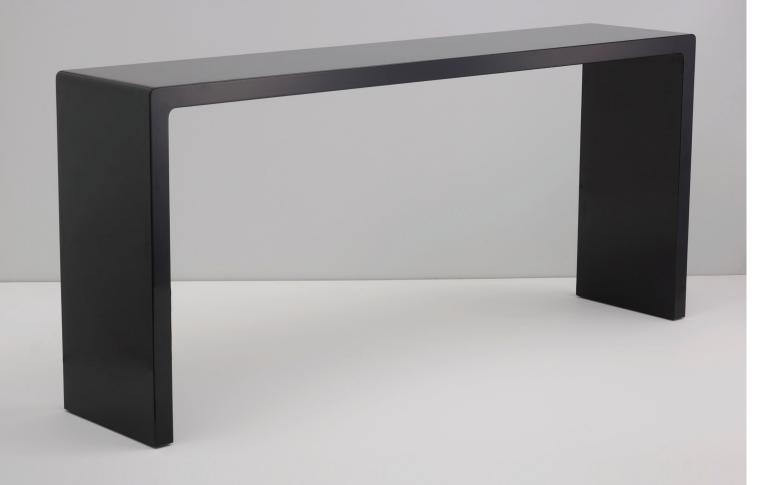

## LACQUER CONSOLE

COLLIER WEBB

www.collierwebb.com

## LACQUER CONSOLE

Our Lacquer Console Table is the consummate fusion of form and finish.

Copious coats of lacquer are fastidiously applied to achieve a perfect finish. Colours and surfaces – high gloss, satin or matt – can all be chosen.

For the ultimate in choice, the table can be specified in a bespoke size and covered in other suitable materials including vellum, leather or wood veneer.